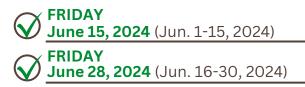

# Retiree Payroll Schedule FISCAL YEAR 2024

PAYROLL DATE (PAYROLL PERIOD)

#### January



January 31, 2024 (Jan. 16-31, 2024)

#### March

**FRIDAY** March 15, 2024 (Mar. 1-15, 2024)

THURSDAY March 28, 2024 (Mar. 16-31, 2024)

#### May

WEDNESDAY May 15, 2024 (May 1-15, 2024)

**FRIDAY** May 31, 2024 (May 16-31, 2024)

## July

**MONDAY** July 15, 2024 (Jul. 1-15, 2024)

**WEDNESDAY** July 31, 2024 (Jul. 16-31, 2024)

#### September

**FRIDAY** September 13, 2024 (Sep. 1-15, 2024)

**MONDAY** September 30, 2024 (Sep 16-30, 2024)

#### february

**THURSDAY** February 15, 2024 (Feb. 1-15, 2024)

**THURSDAY** February 29, 2024 (Feb. 16-29, 2024)

#### April



#### Jyne



### August

THURSDAY August 15, 2024 (Aug. 1-15, 2024) FRIDAY August 30, 2024 (Aug. 16-31, 2024)

#### October

 TUESDAY

 October 15, 2024 (Oct. 1-15, 2024)

 THURSDAY

 October 31, 2024 (Oct. 16-31, 2024)