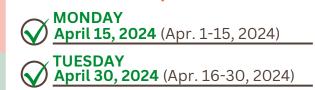

# Retiree Payroll Schedule FISCAL YEAR 2024

PAYROLL DATE (PAYROLL PERIOD)

#### January



January 31, 2024 (Jan. 16-31, 2024)

#### March

**FRIDAY** March 15, 2024 (Mar. 1-15, 2024)

THURSDAY March 28, 2024 (Mar. 16-31, 2024)

#### May

WEDNESDAY May 15, 2024 (May 1-15, 2024)

**FRIDAY** May 31, 2024 (May 16-31, 2024)

## July

**MONDAY** July 15, 2024 (Jul. 1-15, 2024)

**WEDNESDAY** July 31, 2024 (Jul. 16-31, 2024)

#### September

**FRIDAY** September 13, 2024 (Sep. 1-15, 2024)

**MONDAY** September 30, 2024 (Sep 16-30, 2024)

#### february

**THURSDAY** February 15, 2024 (Feb. 1-15, 2024)

**THURSDAY** February 29, 2024 (Feb. 16-29, 2024)

#### April



#### Jyne



### August

THURSDAY August 15, 2024 (Aug. 1-15, 2024) FRIDAY August 30, 2024 (Aug. 16-31, 2024)

#### October

 TUESDAY

 October 15, 2024 (Oct. 1-15, 2024)

 THURSDAY

 October 31, 2024 (Oct. 16-31, 2024)